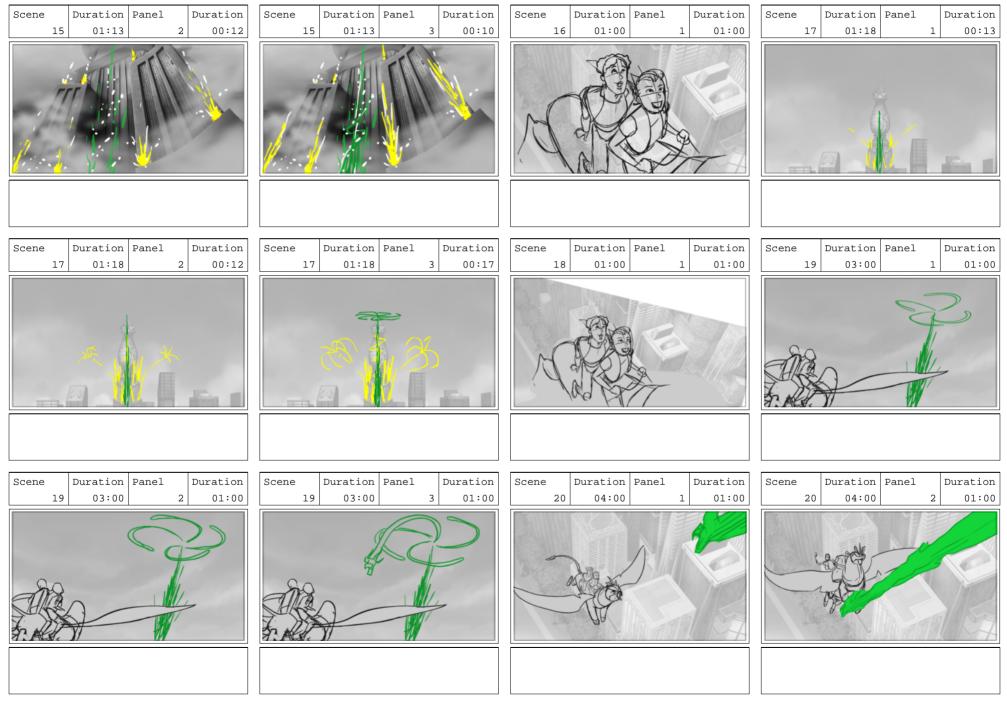

| Scene Duration Panel Duration                    |
|--------------------------------------------------|--------------------------------------------------|--------------------------------------------------|--------------------------------------------------|
|                                                  |                                                  |                                                  |                                                  |
| Scene Duration Panel Duration   13 03:00 2 01:00 | Scene Duration Panel Duration   13 03:00 3 01:00 | Scene Duration Panel Duration   14 05:00 1 01:00 | Scene Duration Panel Duration   14 05:00 2 01:00 |
| Scene Duration Panel Duration   14 05:00 3 01:00 | Scene Duration Panel Duration   14 05:00 4 01:00 | Scene Duration Panel Duration   14 05:00 5 01:00 | Scene Duration Panel Duration   15 01:13 1 00:15 |